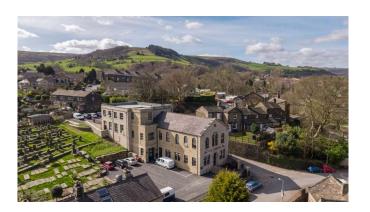

- Serviced Offices at The Chapel
- Flexible Terms
- Superfast Fibre Broadband 100 to 500Mbs
- Lift access
- Free On-site Parking
- 24 Hour CCTV & monitored alarm
- Excellent road, rail & bus links

| Description                     | Monthly Cost (+VAT)* |
|---------------------------------|----------------------|
| 2 Person Serviced Office        | £475                 |
| 3 Person Serviced Office        | £575                 |
| 5/6 Person Serviced Office      | £950                 |
| Office Space ( up to 14 people) | £1500                |