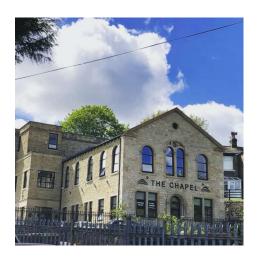

- Serviced Offices at The Chapel
- Flexible Terms
- Superfast Fibre Broadband 100 to 500Mbs
- Lift access
- Free On-site Parking
- 24 Hour CCTV & monitored alarm
- Excellent road, rail & bus links

| Description                     | Monthly Cost (+VAT)* |
|---------------------------------|----------------------|
| 2 Person Serviced Office        | £475                 |
| 3 Person Serviced Office        | £575                 |
| 5/6 Person Serviced Office      | £950                 |
| Office Space ( up to 14 people) | £1500                |