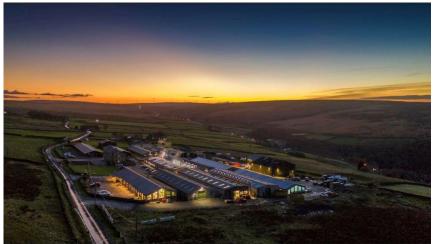

- Business Suites with Fully Inclusive Rents
- Flexible Terms
- Superfast Fibre Broadband 100 500Mbs
- Free On-site Parking
- 24 Hour CCTV
- Idyllic Countryside Location

| Serviced Office Suite   | Monthly Cost (+VAT)* |
|-------------------------|----------------------|
| 4 Person Office (Large) | £595                 |
| 4 Person Office (Small) | £545                 |
| 2 Person Office (Large) | £355                 |
| 2 Person Office (Small) | £295                 |