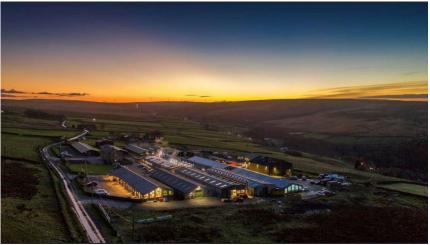

- Business Suites with Fully Inclusive Rents
- Flexible Terms
- Superfast Fibre Broadband 100 500Mbs
- Free On-site Parking
- 24 Hour CCTV
- Idyllic Countryside Location

| Serviced Office Suite   | Monthly Cost (+VAT)* |
|-------------------------|----------------------|
| 4 Person Office (Large) | £595                 |
| 4 Person Office (Small) | £545                 |
| 2 Person Office (Large) | £355                 |
| 2 Person Office (Small) | £295                 |